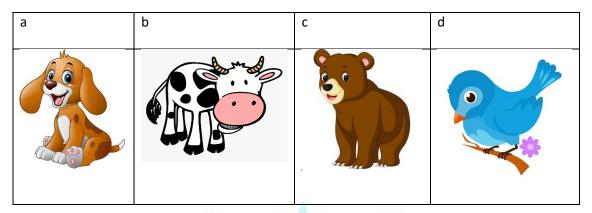

8. Which is not an omnivores animal?

- 9. To prepare food, plant requires
  - a. Water
  - b. Air
  - c. Sunlight
  - d. All of the above
- 10. Milk is considered as complete food because it contains
  - a. Proteins
  - b. Vitamin
  - c. Fat
  - d. All of the above