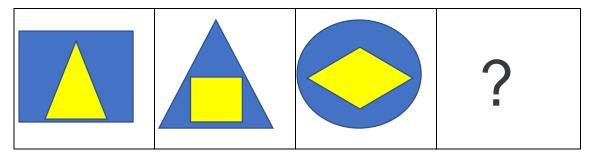

### 12. What comes next?

- 13. \_\_\_\_\_ can be either a push or a pull.
  - a. Force
  - b. Energy
  - c. Motion
  - d. Work
- 14. Telescope can be used to
  - a. Moon
  - b. School
  - c. Sun
  - d. Wind