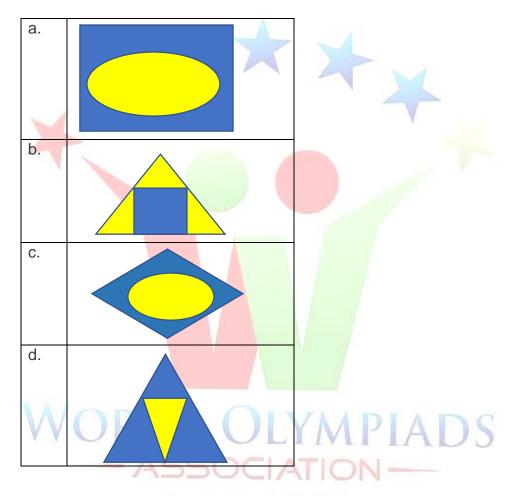

### 12. What comes next?

- 13. \_\_\_\_\_ can be either a push or a pull.
  - a. Force
  - b. Energy
  - c. Motion
  - d. Work
- 14. Telescope can be used to
  - a. Moon
  - b. School
  - c. Sun
  - d. Wind