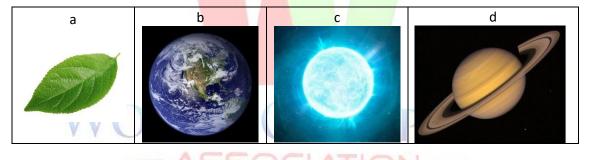

### 12. What comes next?

- 13. \_\_\_\_\_ can be either a push or a pull.
  - a. Force
  - b. Energy
  - c. Motion
  - d. Work
- 14. Telescope can be used to
  - a. Moon
  - b. School
  - c. Sun
  - d. Wind