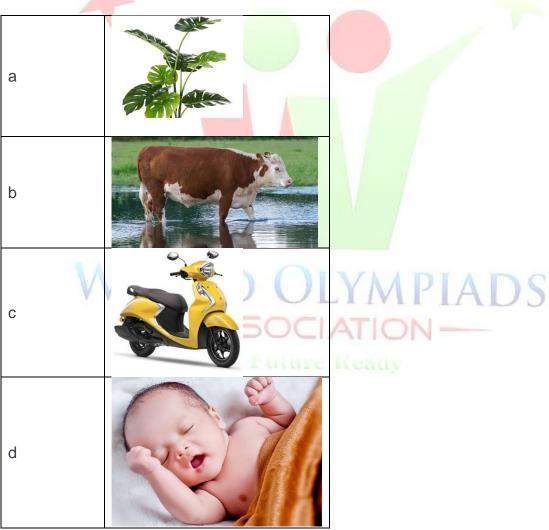

# World Science Olympiad (WSO) Standard: II

#### ✓ Instructions:

There are three Sections and total 23 questions.

Attempt all the questions.

There is no negative marking for the wrong answers.

Time: 60 minutes

# **Doers Section**

No. of Questions:17
Marks for each question: 4

#### 1. Select the odd one out?



## 2. Which is not a form of water?

- a. Ice
- b. Snow
- c. Steam
- d. light

#### 3. Which is the slowest means of communication?

- a. letter
- b. email
- c. Fax
- d. SMS



# 4. Which is generally not a part of our house?

- a. Living room
- b. Study room
- c. Operation theatre
- d. Bedroom

## 5. Which of the following is not a part of the plant?



# 6. Which is a source of water?

- a. River
- b. Cow
- c. Bucket
- d. Glass

## 7. Which is a planet?

- a.. Moon
- b. Sun
- c. Earth
- d. Star

#### 8. Which is a reptile?

| а | b | С | d |
|---|---|---|---|
|   | 3 |   |   |

#### 9. Which is not a domestic animal

- a. Elephant
- b. Dog
- c. Cat
- d. Sheep



- 10. Which is generally not available in a train station?
  - a. Ticket counter
  - b. Railway tracks
  - c. Toilet
  - d. C