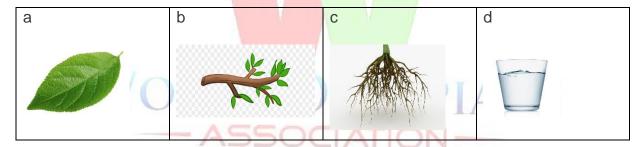

# World Science Olympiad (WSO) Standard: II

#### ✓ Instructions:

There are three Sections and total 23 questions.

Attempt all the questions.

There is no negative marking for the wrong answers.

Time: 60 minutes

# **Doers Section**

No. of Questions:17
Marks for each question: 4

#### 1. Select the odd one out?



## 2. Which is not a form of water?

- a. Ice
- b. Snow
- c. Steam
- d. light

#### 3. Which is the slowest means of communication?

- a. letter
- b. email
- c. Fax
- d. SMS



# 4. Which is generally not a part of our house?

- a. Living room
- b. Study room
- c. Operation theatre
- d. Bedroom

## 5. Which of the following is not a part of the plant?



# 6. Which is a source of water?

- a. River
- b. Cow
- c. Bucket
- d. Glass

## 7. Which is a planet?

- a.. Moon
- b. Sun
- c. Earth
- d. Star

#### 8. Which is a reptile?

| а | b | С | d |
|---|---|---|---|
|   | 3 |   |   |

#### 9. Which is not a domestic animal

- a. Elephant
- b. Dog
- c. Cat
- d. Sheep



- 10. Which is generally not available in a train station?
  - a. Ticket counter
  - b. Railway tracks
  - c. Toilet
  - d. Church
- 11. When woolen clothes are required?
  - a. During summer
  - b. During winter
  - c. During rain
  - d. On a sunny day
- 12. Which professional is not useful for our society?
  - a. Postman
  - b. Doctor
  - c. Teacher
  - d. Robber
- 13. Fill in the blank

When we are not feeling well we go to the \_\_\_\_\_.

- a. Saloon
- b. Swimming
- c. Sch