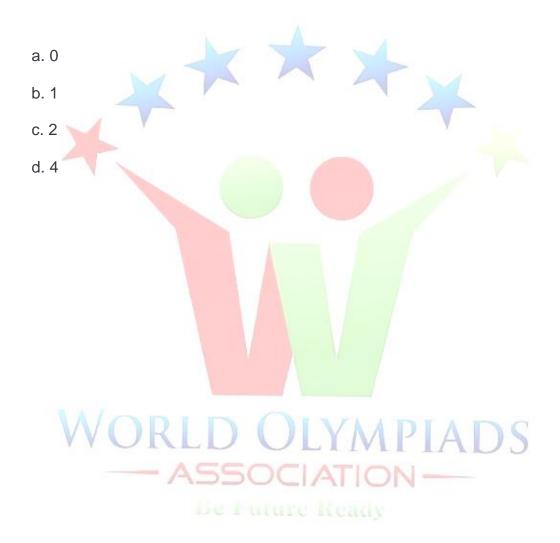

#### 23. How many statements are correct?

- A raincoat is used in winter
- In winter we use cotton clothes
- A monkey cap is generally used to protect from sunlight.
- In summer we use several layers of clothes
- Silkworm is used to make cloth
- Nylon clothes are good for summer